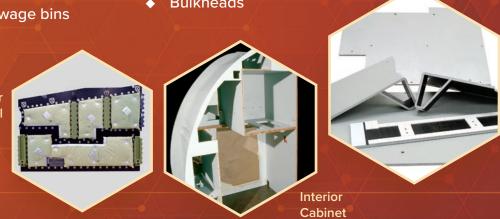

#### **APPLICATIONS**

- ◆ Passenger and cargo compartments
- ◆ Floors
- ♦ Sidewalls
- ♦ Ceilings
- Stowage bins

- Lavatories
- ◆ Galleys
- ♦ Cockpits
- ♦ E/E bays
- Maintenance areas
- ◆ Bulkheads

- Dividers
- Dog houses
- Many other applications

## MACHINED AND DETAILED LAMINATES AND PANELS

The 3-axis machines in our Fabrication COEs are capable of cutting a variety of materials.

- Panels
- Laminates
- Protective layers

Square cut routed to the bottom facing of the panel

Square cut routed through the top facing only

Raw

panels