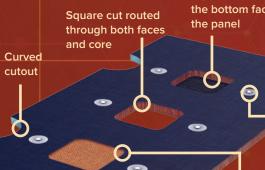

## MACHINED AND DETAILED LAMINATES AND PANELS

The 3-axis machines in our Fabrication COEs are capable of cutting a variety of materials.

- Panels
- Laminates
- Protective layers

Square cut routed to the bottom facing of the panel

Square cut routed through the top facing only

Raw

panels