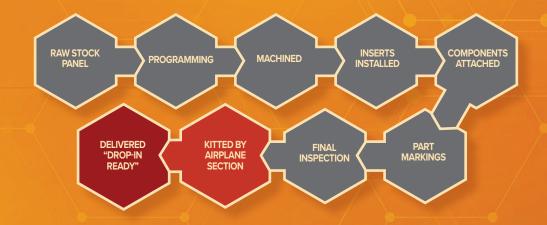

# FABRICATION SASSINGUES OF THE SERVICE OF THE SERVIC

The Gill Corporation El Monte site began offering value-added services by fabricating our raw form sandwich panels in the early 1990s into floor panels delivered as "drop-in ready" for installation on MD-80 aircraft at the McDonnell Douglas assembly facility. The finished parts were cut to shape, drilled, countersunk, edge routed, edge filled, with installation of inserts, insulation blankets and other components, while completing the assembly with the application of part markings and placards.

Today, both sites utilize modern 3-axis CNC equipment with highly trained operators and fabrication personnel to precisely machine parts, install components, inspect and ship parts to meet customer requirements. Fabricated parts are made from sandwich panels, laminates, and assemblies including composite and metallic materials, dog houses and interior monuments.

The El Monte site was expanded in 2016 with a 140,000 sq. ft. building (see below) that has become our corporate state-of-the art fabrication Center of Excellence (COE) with additional 3-axis and 5-axis CNC machines and 6-axis robotics, and assembly areas.