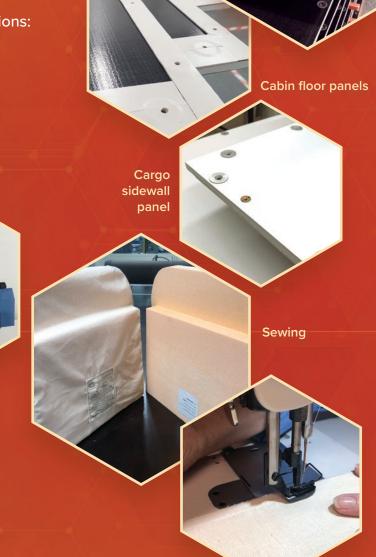

#### **APPLICATIONS**

- ◆ Passenger and cargo compartments
- ◆ Floors
- ♦ Sidewalls
- ♦ Ceilings
- Stowage bins

- Lavatories
- ◆ Galleys
- ♦ Cockpits
- ♦ E/E bays
- Maintenance areas
- ◆ Bulkheads

- Dividers
- Dog houses
- Many other applications

## **FABRICATION FOR AFTERMARKET**

- OEM qualified materials
- Proprietary designs offering improved durability over OEM and competitors products
- Parts Manufacturer Approval (PMA) solutions
- ◆ Flight crew seat repair
- Sewing (seat upholstery, seat cushions, etc.)
- Passenger to Freighter conversions:

Cabin galley and vestibule floor panels

• ATR42/72

Crew

- Airbus A320/A321/A330
- Boeing 737/747/757/767/777

6

OL 09

Progress always involves risk. You can't steal second base and keep your foot on first.

Frederick Wilcox, Author