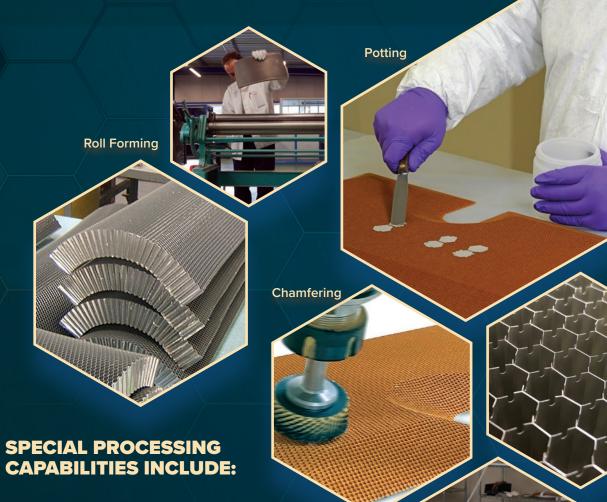

Non-metallic core is heat-formed, potted and 5-axis machined for flap track fairings.

◆ 3-, 5-, and 6-Axis CNC Machining

**♦** CNC Programming

**♦** Planform Trimming

Horizontal Sawing

Chamfering

◆ Cuette Milling and Expansion of Shapes

◆ Routing of Doublers or Rebates

◆ Core Slotting

Roll Forming

Arc Expansion

♦ General Handwork

Potting

Heat Forming

◆ Custom Contouring (SHAPEGRID®)

◆ Splice and Septum Bonding

Core Stabilization

Slotting

Heat

Forming

5-Axis CNC Machining

Value added services are tailored to meet or exceed customer expectations while eliminating waste, time and costs. These services include custom packaging, kitting and just in time delivery.