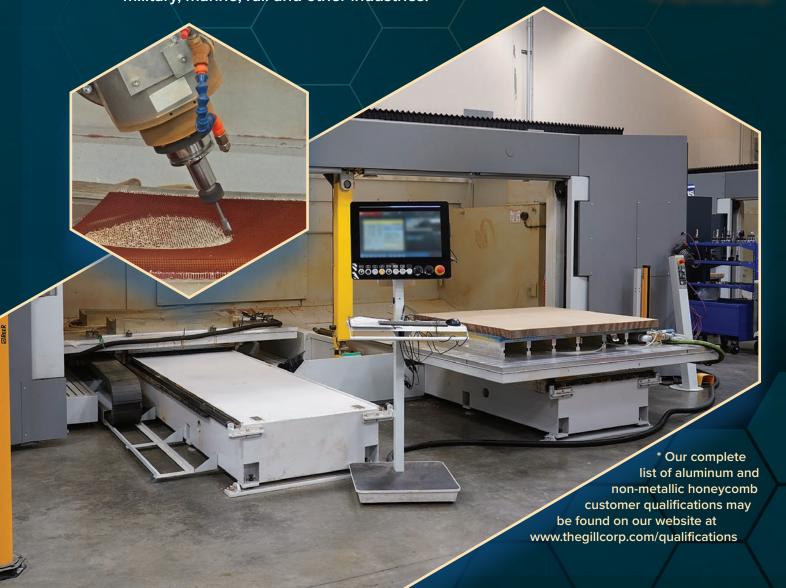

Utilizing our 3-, 5- and 6-axis CNC machines, our experienced engineering and CNC programming teams combine their process knowledge, which results in close tolerance machined honeycomb details and large complex core assemblies. Our vast portfolio of value added, special processing capabilities transforms slices of metallic and non-metallic honeycomb into contoured bonded assemblies, delivered to customers spanning aerospace, space, defense, military, marine, rail and other industries.

## **PROCESS SPECIFICATIONS**

The Gill Corporation maintains ISO 9001:2015, AS 9100 Rev. D and Nadcap quality approvals.

We have multiple qualified specifications for numerous customers such as:

- Airbus
- ◆ AVIC
- Avcorp
- Boeing
- Boeing Commercial
- Boeing Defense
- Collins
- Dassault
- ◆ Ducommun
- ◆ Evergreen
- ◆ FACC
- ◆ Fokker
- ◆ GE Aviation
- ◆ GKN
- ◆ Gulfstream
- ♦ Honeywell
- ◆ IAI
- ◆ KAI
- ◆ KAL