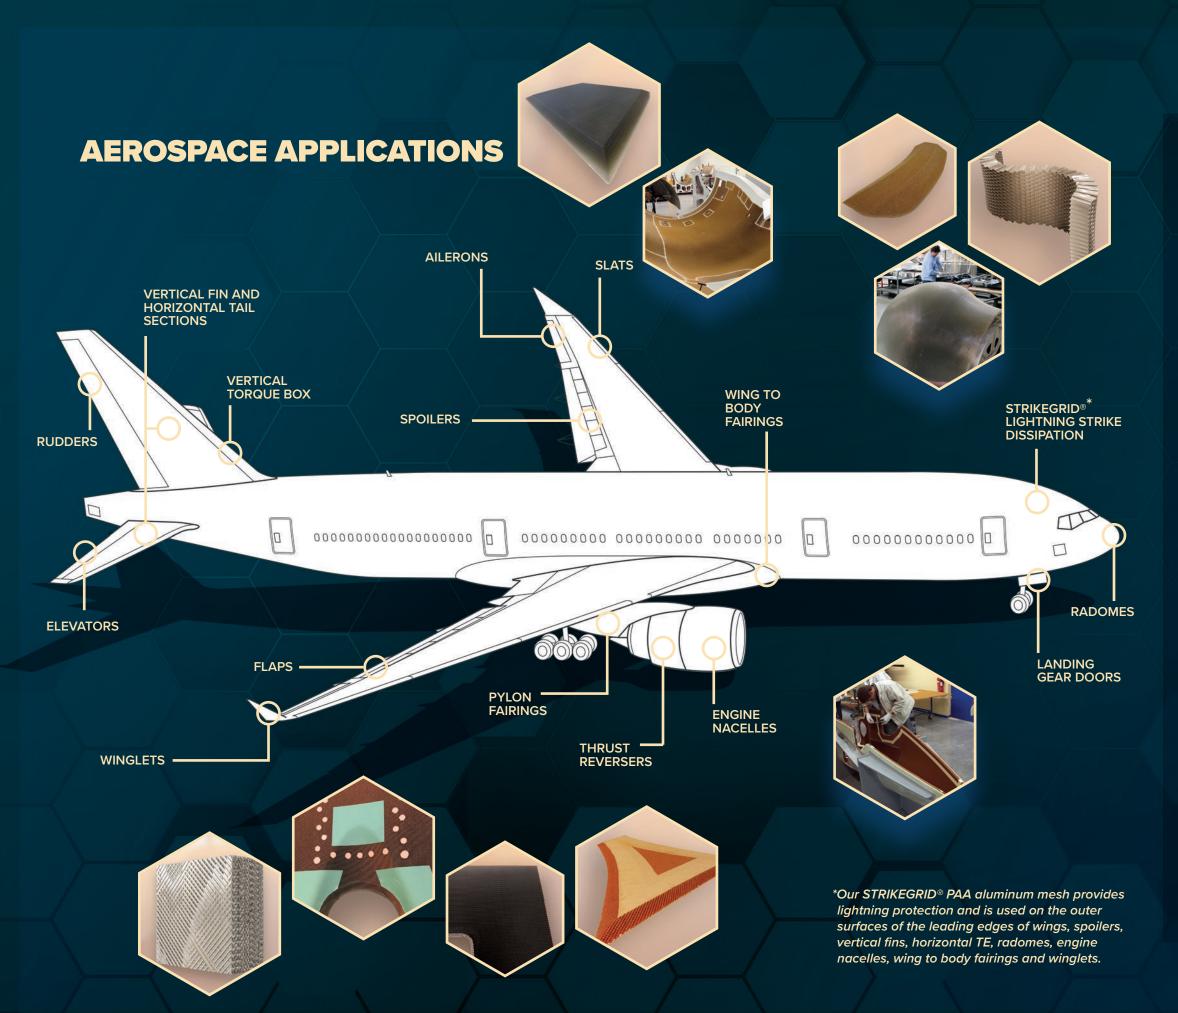

# **WE OFFER A WIDE RANGE OF SPECIALTY AND VALUE ADDED HONEYCOMB SOLUTIONS FOR:**

- ♦ Impact limiters with unique crush characteristics for transportation industries; for example, for containment casks used to transport spent nuclear fuel rods or other hazardous materials.
- Kinetic energy absorption products for high-speed trains, automotive, highway safety, aviation and other applications.
- ◆ TRUSSGRID®, a semi-isotropic aluminum honeycomb material providing crush properties in all three L, W and T directions which solves challenging crush-resistance design concepts.
- ♦ Specialty SHAPEGRID® and TAPER-LINE® honeycomb products, which solve complex compound contour design requirements while maintaining normal cell axis.
- Detail kits and bonded assemblies for engine and nacelle applications including blocker doors, Inner Fixed Structures (IFS) and bifurcation panels for thrust reversers, inner and outer sleeves, fan cowl doors, acoustic panels and engine pylons.