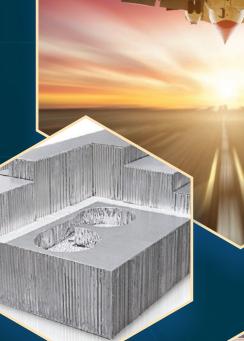

Non-metallic core is heat-formed, potted and 5-axis machined for flap track fairings.

◆ 3-, 5-, and 6-Axis CNC Machining

**♦** CNC Programming

**♦** Planform Trimming

Horizontal Sawing

Chamfering

◆ Cuette Milling and Expansion of Shapes

# **WE OFFER A WIDE RANGE OF SPECIALTY AND VALUE ADDED HONEYCOMB SOLUTIONS FOR:**

- ♦ Impact limiters with unique crush characteristics for transportation industries; for example, for containment casks used to transport spent nuclear fuel rods or other hazardous materials.
- Kinetic energy absorption products for high-speed trains, automotive, highway safety, aviation and other applications.
- ◆ TRUSSGRID®, a semi-isotropic aluminum honeycomb material providing crush properties in all three L, W and T directions which solves challenging crush-resistance design concepts.
- ♦ Specialty SHAPEGRID® and TAPER-LINE® honeycomb products, which solve complex compound contour design requirements while maintaining normal cell axis.
- Detail kits and bonded assemblies for engine and nacelle applications including blocker doors, Inner Fixed Structures (IFS) and bifurcation panels for thrust reversers, inner and outer sleeves, fan cowl doors, acoustic panels and engine pylons.