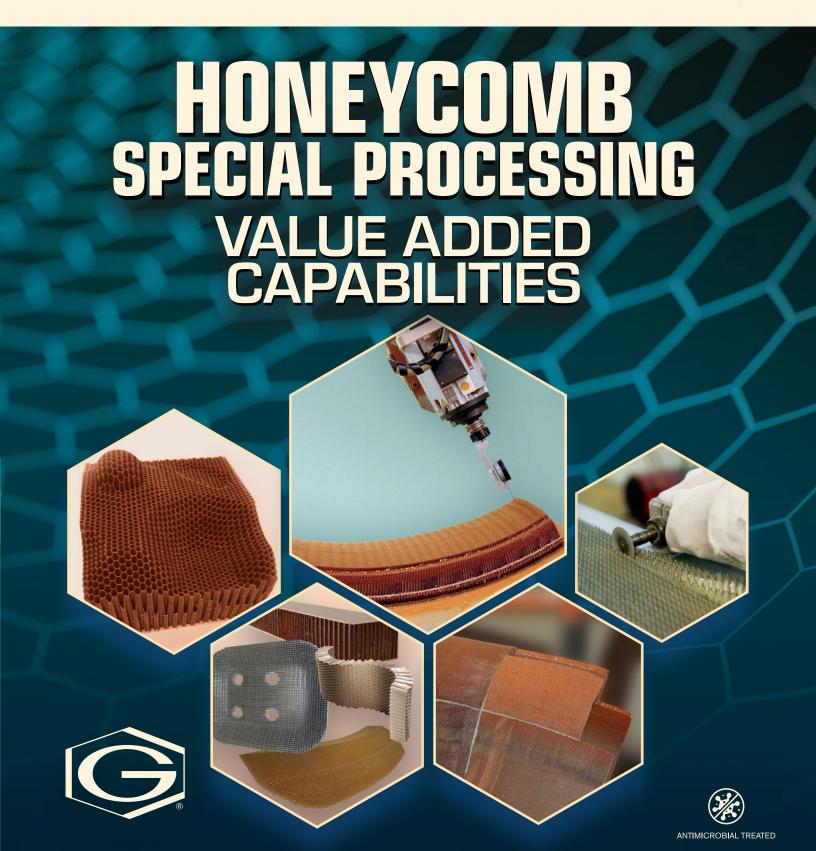

Volume 57 • Number 2 • Spring 2021

**The Gill Corporation** provides customers around the world with value added products by optimizing vertically integrated production processes. Honeycomb special processing begins with production of a wide variety of metallic and non-metallic honeycomb cores that can be sized to maximize yields of core details, assemblies and parts.

Utilizing our 3-, 5- and 6-axis CNC machines, our experienced engineering and CNC programming teams combine their process knowledge, which results in close tolerance machined honeycomb details and large complex core assemblies. Our vast portfolio of value added, special processing capabilities transforms slices of metallic and non-metallic honeycomb into contoured bonded assemblies, delivered to customers spanning aerospace, space, defense, military, marine, rail and other industries.

Non-metallic core is heat-formed, potted and 5-axis machined for flap track fairings.

◆ 3-, 5-, and 6-Axis CNC Machining

**♦** CNC Programming

**♦** Planform Trimming

Horizontal Sawing

Chamfering

◆ Cuette Milling and Expansion of Shapes

◆ Routing of Doublers or Rebates

◆ Core Slotting

Roll Forming

Arc Expansion

♦ General Handwork

Potting

Heat Forming

◆ Custom Contouring (SHAPEGRID®)

◆ Splice and Septum Bonding

Core Stabilization

Slotting

Heat

Forming

5-Axis CNC Machining

Value added services are tailored to meet or exceed customer expectations while eliminating waste, time and costs. These services include custom packaging, kitting and just in time delivery.